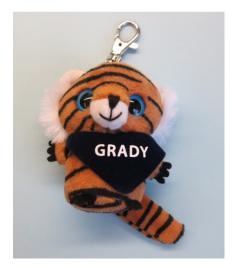

## Grady Tiger Key Chains Are Here!!!

Grady Elementary PTA is offering a limited edition Grady Tiger 3" x 2" Key Chain. One of these Tiger Key Chains is FREE when 2 people from your family join Grady Elementary PTA for the 2015-2016 school year.

After joining next year's PTA, members can purchase additional Key Chains for \$6 each.

Please help support your children and our school by joining the Grady Elementary PTA for the 2015- 2016 school year.